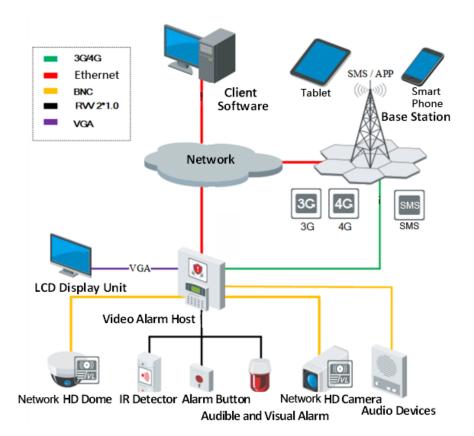

## **Video Security Control Panel**

DS-19S08N-04F/Kx(Gx) is a series of commercial-grade video control panel with multi-functions of alarm input/output, scheduled arming/disarming, video signal processing and so on. It is mainly applied to the security systems of shoppingmall, stores, residence, apartments, communities, etc. It can be used cooperatively with the video surveillance and access control subsystem through the software operation.

#### Video/Audio

- 4-ch network camera, support dual-stream;
- 1-ch audio output, 1-ch two-way audio, 1-ch loudspeaker;
- 1-ch VGA output;

#### **Report Transmission**

- 2 transmission modes: wired network transmission, 3G/4G transmission (DS-19S08N-4F/KxGx supports GPRS transmission);
- 2 groups of stand-alone wired network communication central alarm monitoring

#### station;

 2 groups of stand-alone 3G/4G communication central alarm monitoring station (DS-19S08N-4F/KxGx supports 3G/4G alarm center);