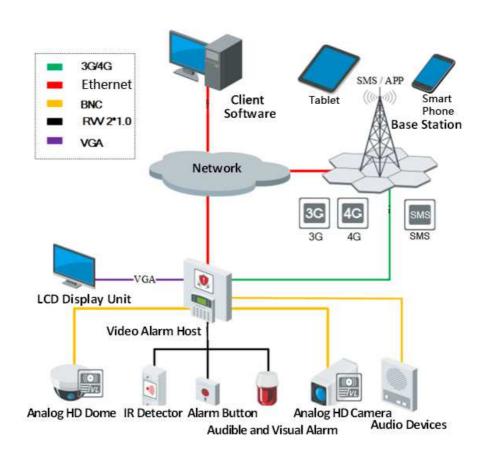

DS-19S08-04F/Kx (Gx) is a series of commercial-grade video control panel with multi-functions of alarm input/output, scheduled arming/disarming, video signal processing and so on.

It is mainly applied to the security systems of shoppingmall, stores, residence, apartments, communities, etc. It can be used cooperatively with the video surveillance and access control subsystem through the software operation.

## Signal Input/Output

- 8 zones alarm input;
- 4-ch analog HD video input, support dual-stream;
- 1-ch audio output, 1-ch audio input or 1-ch two-way audio, built-in loudspeaker;
- 1-ch VGA output;
- 1-ch local alarm output, 8-ch extension alarm output;

#### **Remote Control**

- 32 remote controls;
- SMSalarm data-push and remote arming/disarming function (DS-19S08-04F/KxGx supports message alarm data-push function);

## **Report Transmission**

- 2 transmission modes: network transmission, 3G/4G transmission (DS-19S08-4F/KxGx supports GPRS transmission);
- 2 groups of stand-alone wired network communication central alarm monitoring station;

 2 groups of stand-alone3G/4G communication central alarm monitoring station (DS-19S08-4F/KxGx supports 3G/4G alarm center);

#### **External Equipment**

- 8 external alarm keypads are accessible;
- External storage battery for power supply; Various Applications